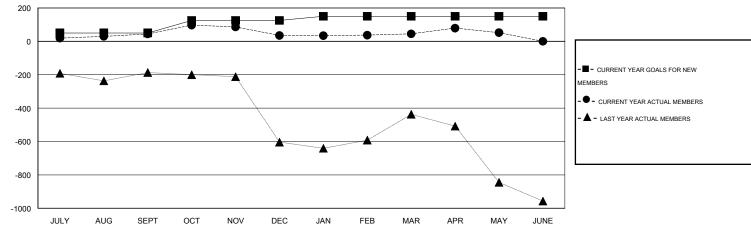

## GOALS AND ACTUAL NEW CLUBS CUMULATIVE

| DROPPED CLUBS: 2  DROPPED MEMBERS |         | 48 CLUBS OF 61 ADDED 1 OR MORE NEW MEMBERS |                       | <u>ON</u><br>1,740 (69.32%)<br>770 (30.68%) |
|-----------------------------------|---------|--------------------------------------------|-----------------------|---------------------------------------------|
| DECEASED  CLUB CANCELLED          | 9<br>41 | CLICK HERE FOR HEALTH ASSESSMENT DATA      | FAMILY UNIT MEMBERS   | 1,566                                       |
| OTHER                             | 320     | ASSESSMENT DATA                            | HEAD OF HOUSEHOLD     | 680                                         |
| TOTAL                             | 370     |                                            | NON-HEAD OF HOUSEHOLD | 886                                         |