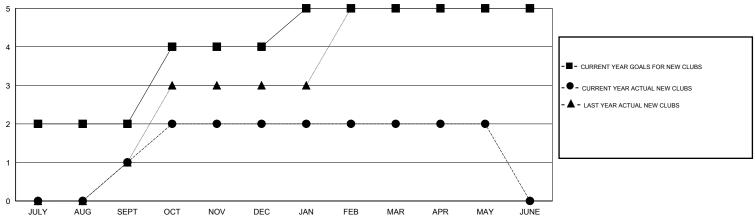

## GOALS AND ACTUAL NEW CLUBS CUMULATIVE

| DROPPED CLUBS: 2  DROPPED MEMBERS |         | 48 CLUBS OF 61 ADDED 1 OR MORE NEW MEMBERS |                       | <u>ON</u><br>1,740 (69.32%)<br>770 (30.68%) |
|-----------------------------------|---------|--------------------------------------------|-----------------------|---------------------------------------------|
| DECEASED  CLUB CANCELLED          | 9<br>41 | CLICK HERE FOR HEALTH ASSESSMENT DATA      | FAMILY UNIT MEMBERS   | 1,566                                       |
| OTHER                             | 320     | ASSESSMENT DATA                            | HEAD OF HOUSEHOLD     | 680                                         |
| TOTAL                             | 370     |                                            | NON-HEAD OF HOUSEHOLD | 886                                         |